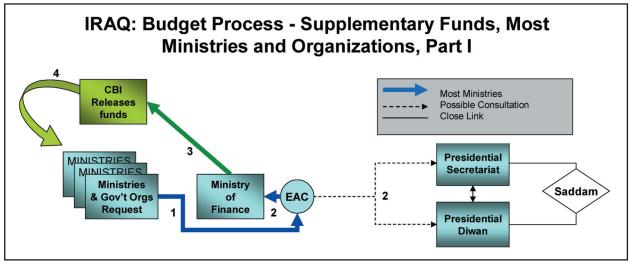

# Annex B Known Oil Voucher Recipients

This annex contains the 13 secret lists maintained by Vice President Taha Yasin Ramadan al-Jizrawi and the Minister for Oil, Amir Rashid Muhammad al-Ubaydi.

- A high-level SOMO official provided ISG with both English and Arabic versions of these lists on 16 June 2004. The lists reproduced here are the original SOMO translations in English.
- The 13 lists coincide with the 13 six-month phases of the UN OFF Program. Saddam's oil allocations were distributed in six-month cycles, in synchronization with the UN OFF phases.

These lists contain the following information:

- The estimated profit earned by allocation holders during that period in US dollars per barrel. This figure is SOMO's estimation based on the price differential between Iraq's prices and the market price for crude.
- The allocation holder (including their nationality) and the name of the company lifting the oil on their behalf.
- The quantity of oil allocated for each individual, company, or organization.
- The quantity of oil lifted by that allocation holder during that period.

It is important to note that, in many cases, the individual, company, or organization named on the SOMO lists never converted their allocations into finalized contracts (signed by SOMO). These contracts were required to draw the vouchers to actually lift the oil. In other cases, voucher recipients never lifted all the oil designated in their vouchers, while others, on occasion, lifted more than their share. It is also important to note that, in many cases, receiving an oil voucher and lifting the oil was a legitimate transaction under the Oil For Food Program.

The former Regime imposed a 10-cent per barrel surcharge on the oil allocations starting in the middle of the eighth UN OFF phase (September 2000). Recipients were instructed to deposit the surcharges in specific bank accounts held by Iraq in Jordan and Lebanon or to deliver the cash to one of Iraq's Embassies. SOMO was directed to refuse allocation contracts to anyone not willing to pay the surcharge. Many individuals, companies, and organizations refused to pay this surcharge. As a result, the ninth phase list reflects only the names of recipients who agreed to the surcharge and actually lifted oil.

After the ninth phase, Saddam instructed SOMO not to sign any voucher contracts for individuals, companies, or organizations until they paid their past due surcharges. These unused allocations are evident in the phase 10 to 13 lists. This arrangement persisted through April 2003 when OIF commenced.