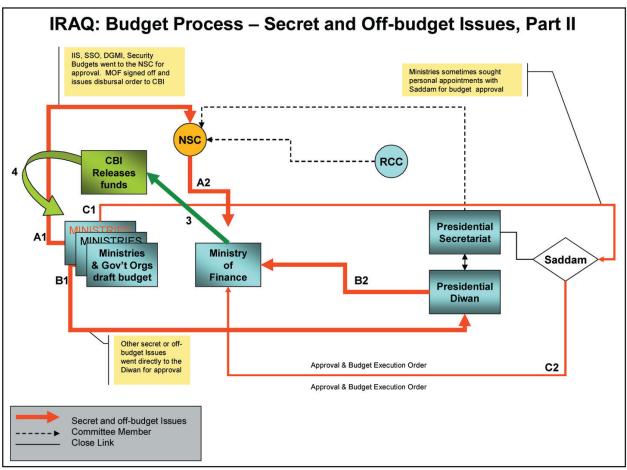

# Annex B Known Oil Voucher Recipients

This annex contains the 13 secret lists maintained by Vice President Taha Yasin Ramadan al-Jizrawi and the Minister for Oil, Amir Rashid Muhammad al-Ubaydi.

- A high-level SOMO official provided ISG with both English and Arabic versions of these lists on 16 June 2004. The lists reproduced here are the original SOMO translations in English.
- The 13 lists coincide with the 13 six-month phases of the UN OFF Program. Saddam's oil allocations were distributed in six-month cycles, in synchronization with the UN OFF phases.

These lists contain the following information:

- The estimated profit earned by allocation holders during that period in US dollars per barrel. This figure is SOMO's estimation based on the price differential between Iraq's prices and the market price for crude.
- The allocation holder (including their nationality) and the name of the company lifting the oil on their behalf.
- The quantity of oil allocated for each individual, company, or organization.
- The quantity of oil lifted by that allocation holder during that period.

It is important to note that, in many cases, the individual, company, or organization named on the SOMO lists never converted their allocations into finalized contracts (signed by SOMO). These contracts were required to draw the vouchers to actually lift the oil. In other cases, voucher recipients never lifted all the oil designated in their vouchers, while others, on occasion, lifted more than their share. It is also important to note that, in many cases, receiving an oil voucher and lifting the oil was a legitimate transaction under the Oil For Food Program.

The former Regime imposed a 10-cent per barrel surcharge on the oil allocations starting in the middle of the eighth UN OFF phase (September 2000). Recipients were instructed to deposit the surcharges in specific bank accounts held by Iraq in Jordan and Lebanon or to deliver the cash to one of Iraq's Embassies. SOMO was directed to refuse allocation contracts to anyone not willing to pay the surcharge. Many individuals, companies, and organizations refused to pay this surcharge. As a result, the ninth phase list reflects only the names of recipients who agreed to the surcharge and actually lifted oil.

After the ninth phase, Saddam instructed SOMO not to sign any voucher contracts for individuals, companies, or organizations until they paid their past due surcharges. These unused allocations are evident in the phase 10 to 13 lists. This arrangement persisted through April 2003 when OIF commenced.